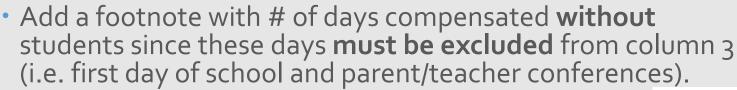

### What if a teacher had days without pay?

Report the full-time equivalent days compensated with students in session. Exclude days compensated without students such as first day and parent/teacher conferences.

Add footnote with # of days compensated without students.

In 19/20, 176 days compensated with students + 3 days without students = 179 days compensated in Amount Earned.