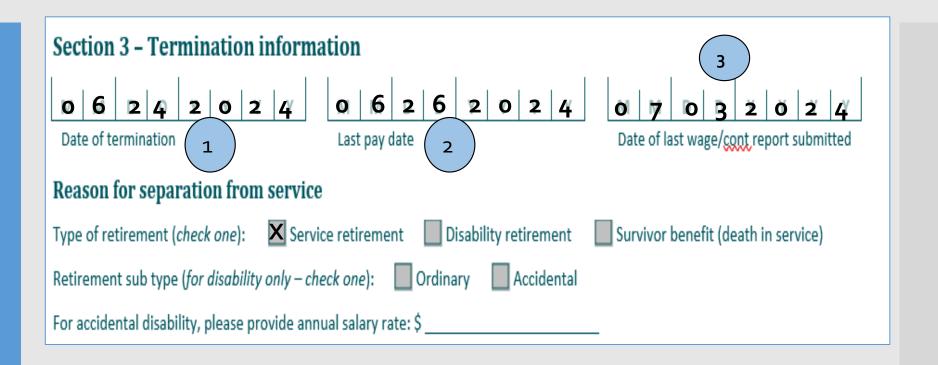

# Termination Information

- Date of Termination last day of employment
- Last pay date final pay period end date for wages earned
- Date of last wage/contribution submitted to retirement