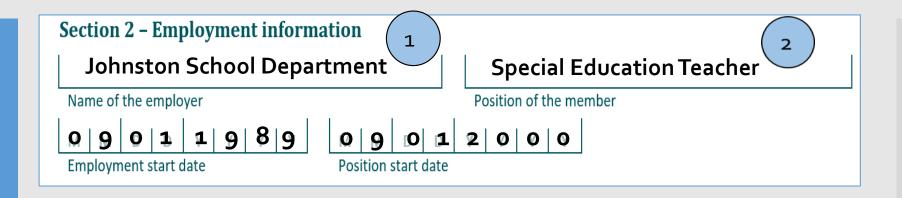

# **Employment Information**

- Name of the employer
  - School teacher or administrator retired from
- Position of the member
  - Specific title of teacher or administrator