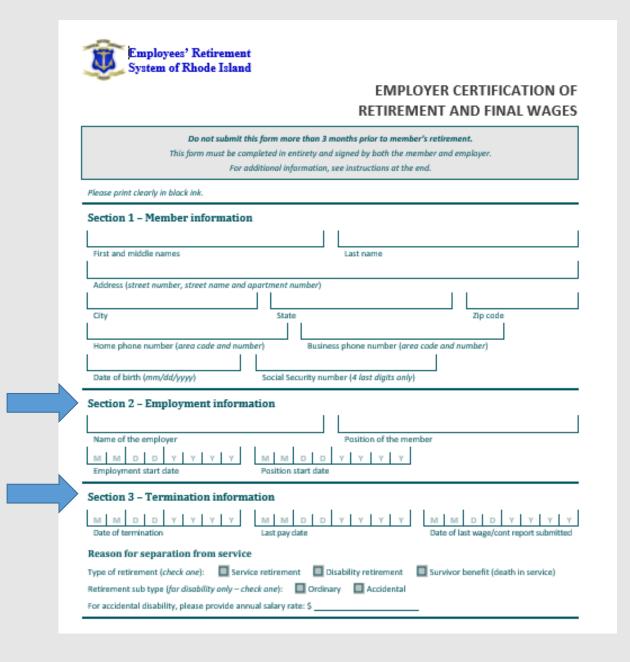

# **Employment Information**

- Name of the employer
  - School teacher or administrator retired from
- Position of the member
  - Specific title of teacher or administrator

# Termination Information

- Date of Termination last day of employment
- Last pay date final pay period end date for wages earned
- Date of last wage/contribution submitted to retirement