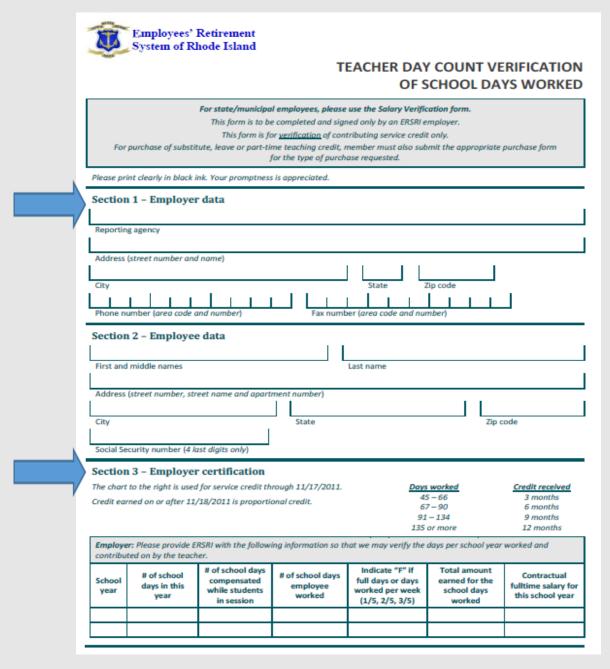

# Teacher Day Count Verification of School Days Worked

# **Employer Certification**

# **Teachers**

#### Section 3 - Employer certification

| The chart to the right is used for service credit through 11/17/2011. | Days worked    | Credit received |
|-----------------------------------------------------------------------|----------------|-----------------|
| Credit earned on or after 11/18/2011 is proportional credit.          | <i>45 – 66</i> | 3 months        |
| Credit earned on or after 11/16/2011 is proportional credit.          | <i>67 – 90</i> | 6 months        |
|                                                                       | 91 – 134       | 9 months        |
|                                                                       | 135 or more    | 12 months       |

|                | Employer: Ple contributed of 1 vide ERSRI (2) following in 3 of the state of 1 vide ERSRI (2) following in 3 of the state of 1 vide ERSRI (2) following in 3 of the state of 1 vide ERSRI (2) following in 3 of the state of 1 vide ERSRI (2) following in 3 of the state of 1 vide ERSRI (2) following in 3 of the state of 1 vide ERSRI (2) following in 3 of the state of 1 vide ERSRI (2) following in 3 of the state of 1 vide ERSRI (2) following in 3 of the state of 1 vide ERSRI (2) following in 3 of the state of 1 vide ERSRI (2) following in 3 of the state of 1 vide ERSRI (2) following in 3 of the state of 1 vide ERSRI (2) following in 3 of the state of 1 vide ERSRI (2) following in 3 of the state of 1 vide ERSRI (2) following in 3 of the state of 1 vide ERSRI (2) following in 3 of the state of 1 vide ERSRI (2) following in 3 of the state of 1 vide ERSRI (2) following in 3 of the state of 1 vide ERSRI (2) following in 3 of the state of 1 vide ERSRI (2) following in 3 of the state of 1 vide ERSRI (2) following in 3 of the state of 1 vide ERSRI (2) following in 3 of the state of 1 vide ERSRI (2) following in 3 of the state of 1 vide ERSRI (2) following in 3 of the state of 1 vide ERSRI (2) following in 3 of the state of 1 vide ERSRI (2) following in 3 of the state of 1 vide ERSRI (2) following in 3 of the state of 1 vide ERSRI (2) following in 3 of the state of 1 vide ERSRI (2) following in 3 of the state of 1 vide ERSRI (2) following in 3 of the state of 1 vide ERSRI (2) following in 3 of the state of 1 vide ERSRI (2) following in 3 of the state of 1 vide ERSRI (2) following in 3 of the state of 1 vide ERSRI (2) following in 3 of the state of 1 vide ERSRI (2) following in 3 of the state of 1 vide ERSRI (2) following in 3 of the state of 1 vide ERSRI (2) following in 3 of the state of 1 vide ERSRI (2) following in 3 of the state of 1 vide ERSRI (2) following in 3 of the state of 1 vide ERSRI (2) following in 3 of the state of 1 vide ERSRI (2) following in 3 of 1 vide ERSRI (2) following in 3 of 1 vide ERSRI (2) following |                                                                 |                                        |                                                                            |                                                         |                                                        |
|----------------|-------------------------------------------------------------------------------------------------------------------------------------------------------------------------------------------------------------------------------------------------------------------------------------------------------------------------------------------------------------------------------------------------------------------------------------------------------------------------------------------------------------------------------------------------------------------------------------------------------------------------------------------------------------------------------------------------------------------------------------------------------------------------------------------------------------------------------------------------------------------------------------------------------------------------------------------------------------------------------------------------------------------------------------------------------------------------------------------------------------------------------------------------------------------------------------------------------------------------------------------------------------------------------------------------------------------------------------------------------------------------------------------------------------------------------------------------------------------------------------------------------------------------------------------------------------------------------------------------------------------------------------------------------------------------------------------------------------------------------------------------------------------------------------------------------------------------------------------------------------------------------------------------------------------------------------------------------------------------------------------------------------------------------------------------------------------------------------------------------------------------------|-----------------------------------------------------------------|----------------------------------------|----------------------------------------------------------------------------|---------------------------------------------------------|--------------------------------------------------------|
| School<br>year | # of school<br>days in this<br>year                                                                                                                                                                                                                                                                                                                                                                                                                                                                                                                                                                                                                                                                                                                                                                                                                                                                                                                                                                                                                                                                                                                                                                                                                                                                                                                                                                                                                                                                                                                                                                                                                                                                                                                                                                                                                                                                                                                                                                                                                                                                                           | # of school days<br>compensated<br>while students<br>in session | # of school days<br>employee<br>worked | Indicate "F" if<br>full days or days<br>worked per week<br>(1/5, 2/5, 3/5) | Total amount<br>earned for the<br>school days<br>worked | Contractual<br>fulltime salary for<br>this school year |
| 90/91          | 183                                                                                                                                                                                                                                                                                                                                                                                                                                                                                                                                                                                                                                                                                                                                                                                                                                                                                                                                                                                                                                                                                                                                                                                                                                                                                                                                                                                                                                                                                                                                                                                                                                                                                                                                                                                                                                                                                                                                                                                                                                                                                                                           | 175                                                             | 178                                    | F                                                                          | <b>\$31,125</b>                                         | \$32,000                                               |
| 93/94          | 183                                                                                                                                                                                                                                                                                                                                                                                                                                                                                                                                                                                                                                                                                                                                                                                                                                                                                                                                                                                                                                                                                                                                                                                                                                                                                                                                                                                                                                                                                                                                                                                                                                                                                                                                                                                                                                                                                                                                                                                                                                                                                                                           | 90                                                              | 93                                     | -5                                                                         | \$20,430                                                | \$40,200                                               |

- # of school days in this year days teacher required to work by contract to earn full contractual salary
- # school days compensated while students in session days compensated of the 180 days with students in session. Excludes compensated days without students.
- # of school days employee worked total days teacher compensated both with and without students.