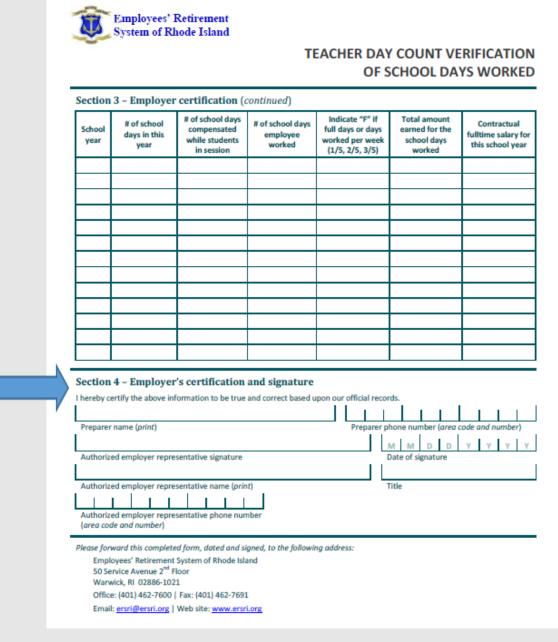

# Teacher Day Count Verification of School Days Worked

# **Employer Certification**

# **Teachers**

#### Section 3 - Employer certification

| The chart to the right is used for service credit through 11/17/2011. | Days worked    | Credit received |
|-----------------------------------------------------------------------|----------------|-----------------|
| Credit earned on or after 11/18/2011 is proportional credit.          | <i>45 – 66</i> | 3 months        |
| Credit earned on or after 11/16/2011 is proportional credit.          | <i>67 – 90</i> | 6 months        |
|                                                                       | 91 – 134       | 9 months        |
|                                                                       | 135 or more    | 12 months       |

- # of school days in this year days teacher required to work by contract to earn full contractual salary
- # school days compensated while students in session days compensated of the 180 days with students in session. Excludes compensated days without students.
- # of school days employee worked total days teacher compensated both with and without students.